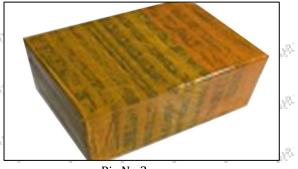

### 3.7.F00ZC01361 Valve Assembly's Packing

Domestic express packaging: Usually wrapped in waterproof scotch tape, such as picture No.2. International express packaging : Wrapped with waterproof yellow tape After wrapping the black protective film, such as picture No. 3.

#### Shenzhen Shumatt Technology Co., Ltd SHUMMTT

18 C

Wrapped by Transparent tape black protective film

Pic No.1 Domestic express packaging:

Pic No.2 International express packaging: Wrapped with yellow tape after wrapping