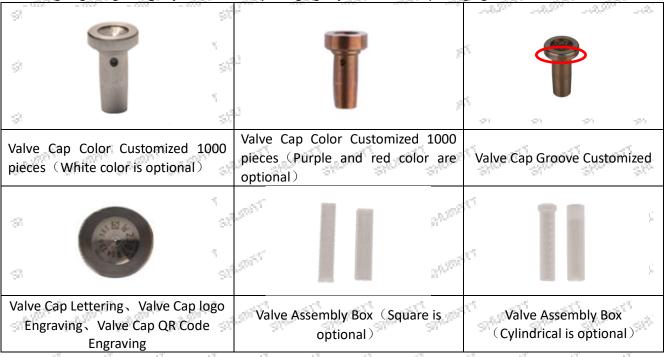

### 1.5.F00ZC01361 Injector Valve Assembly's Customized Service

(1) Valve Assembly's Customized Service: Meet the customized needs of OEM manufacturers for shell lettering, logo engraving, injector internal packaging, injector external packaging and labels customized, etc.

(2) Valve Assembly's Customized Service Requirements:

Customized valve assembly box are no less than 100 pieces.

Customized valve assembly groove no less than 100 pieces.

The purchased of customized valve assembly are no less than 1000 pieces.

The purchased of customized valve cap engraving contents are no less than 1000 pieces.

The purchased of customized valve colors are no less than between 1000 -10000 pieces. Customized products involve the need of specify logo, the OEM manufacturer needs to provide trademark authorization and the sample of logo image file.