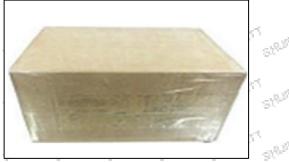

### 3.7.F00ZC01361 Valve Assembly's Packing

Domestic express packaging: Usually wrapped in waterproof scotch tape, such as picture No.2. International express packaging : Wrapped with waterproof yellow tape After wrapping the black protective film, such as picture No. 3.

#### Shenzhen Shumatt Technology Co., Ltd SHUMMTT

18 C

Wrapped by Transparent tape black protective film

Pic No.1 Domestic express packaging:

Pic No.2 International express packaging: Wrapped with yellow tape after wrapping