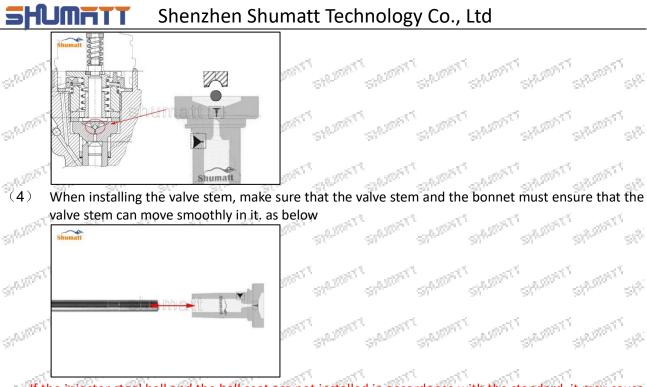

### 2.1.F00ZC01361 Injector Valve Assembly's Installation Precautions

- (1) Clean the injector valve assembly in an ultrasonic cleaner for 3-5 minutes before installation, so as to make the stains, dust, rust-proof oil oxides, paraffin base, naphthenic base, intermediate base, salt, lead naphthenate, zinc naphthenate, sodium petroleum sulfonate, barium petroleum sulfonate, calcium petroleum sulfonate, tallow diamine trioleate, rosinamine on the surface of the valve STRUCT assembly fall off.
- Use compressed air to clean the cleaning fluid attached to the surface of the valve assembly after (2) cleaning, and clean it up to the standard of use, as below 125
- When installing the valve stem, make sure that the valve stem and the bonnet must ensure that the (3) valve stem can move smoothly in it. as below and a state of the s

If the injector steel ball and the ball seat are not installed in accordance with the standard, it may cause serious damage to the injector valve assembly.