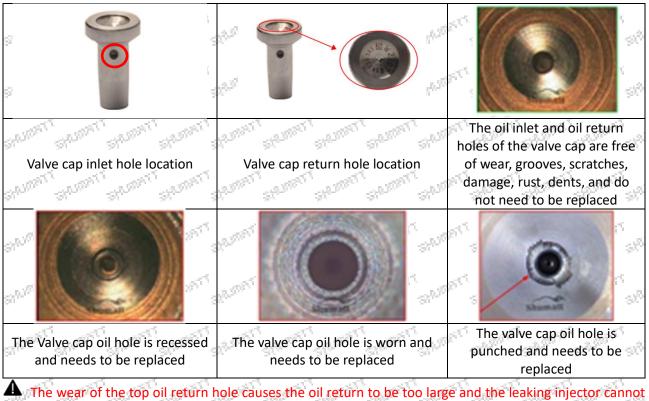

### (1) Valve Cap

Under the microscope, magnify 20 times to check that the oil inlet hole of the valve cap and the oil return hole of the bonnet are not worn, grooved, scratched, damaged, rusted or dented.

inject oil

The side inlet hole is blocked causing the injector to establish the pressure chamber and the injector to function normally

Mob/Whatsapp: +86 13410541523 Email : <u>ruby@shumatt.com</u> © 2022 Shenzhen Shumatt Technology Co., Ltd Tel: +8675523215133 Website : <u>www.shumatt.com</u>

## Shenzhen Shumatt Technology Co., Ltd

Wear of the cap cavity can cause the injector to work properly when the injector is badly delayed.

(2) Valve Rod Microscope amplification 20 times, check the valve rod for wear, not smooth surface color, rust