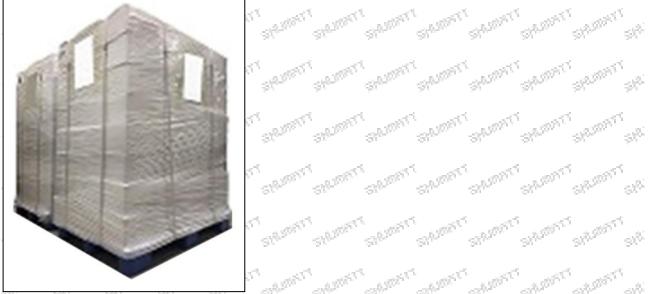

Pallet Shipping: Use fumigation free and recycling trays that meet export requirements, and use white wrapping protective film to wrap and bind with cable ties for the outside, such as picture No. 4, Also, the products can be packaged according to customers' requirements.

Pic No.3

Pallet Shipping: Use pallet that meet export requirements, and use white wrapping protective film to wrap STUTO and bind with cable ties